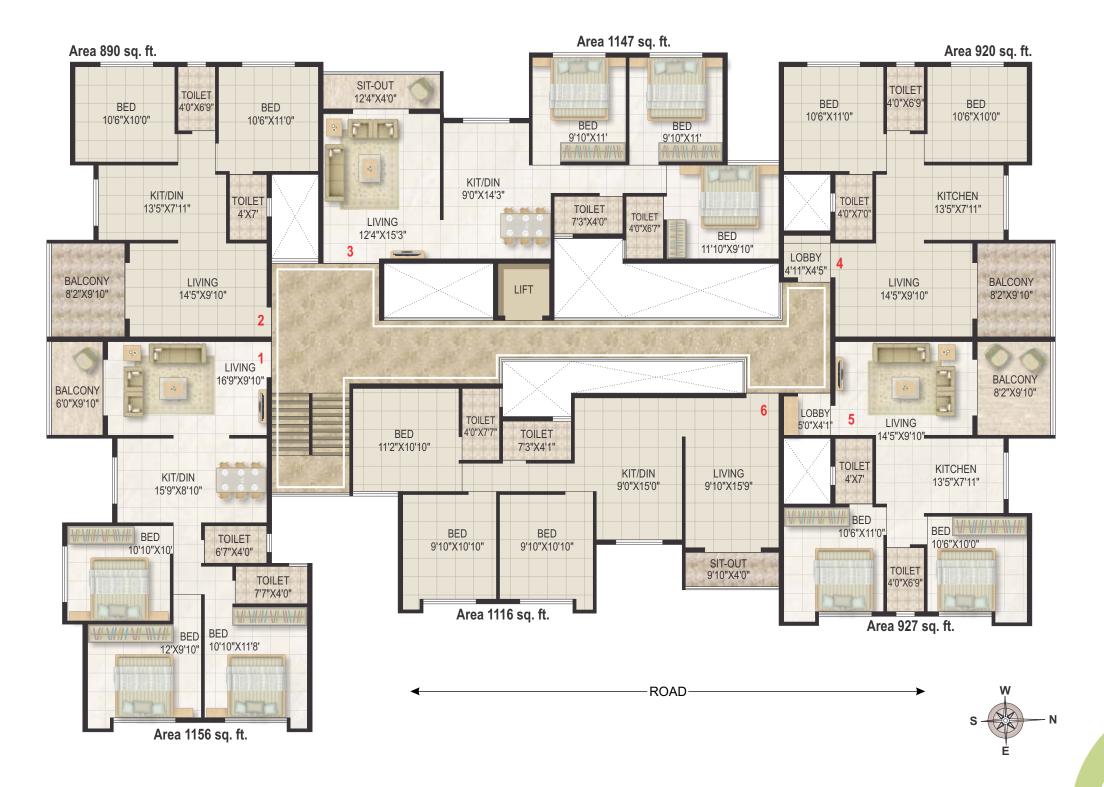

ed electrification. Adequate number of point of light, fan and plug points. TV, Telephone & AC Point in master bedroom. Modular switches. Washing machine point in dry balcony.

### **Exclusive Amenities :**

Kone / Power Link or equivalent make Lift with battery back-up. Reserved car parking for each flat.



Your peaceful nest nested on green path.





Be it finding your own space or living life at your own pace, the Shree Tirumala Aakar offers you an environment where you escape from the mundane to a world of spacious living, with beautiful views and a stunning environment.

Come, discover space as it unfolds new dimensions that you have never experienced before.

Your dreams comes true with...





PARKING FLOOR PLAN

Subject to availability of space for parking



# First Floor Plan





# Typical Floor Plan (2nd, 3rd & 4th)





# Terrace Floor Plan



Note : The information contained in this brochure such as the plans, specification, images and other details herein are indicative only. The Developer reserves the rights to change any or all of these.





Shree Tirumala **RIVIERA** 2 & 3 BHK Riverfacing Flats **Gangapur Road** 



PARAS 2 & 3 BHK Luxurious Flats **Gangapur Road** 

SHAILRAJ

2 BHK LUXURIOUS FLATS Gangapur Road

Ongoing Projects







# **Ongoing Projects**







# TOWNSHIP III 2 & 3 BHK Lavish Flats











## Shree Tirumala COMPLEX

2 BHK Luxurious Flats Indira Nagar





Shree Tirumala



2 BHK Luxurious Flats **Indira Nagar** 



INNOVATING... CREATING...TRANSFORMING

### Corporate Office :

Shree Tirumala Ashirwad Apt., Pethe Nagar Road (Indi