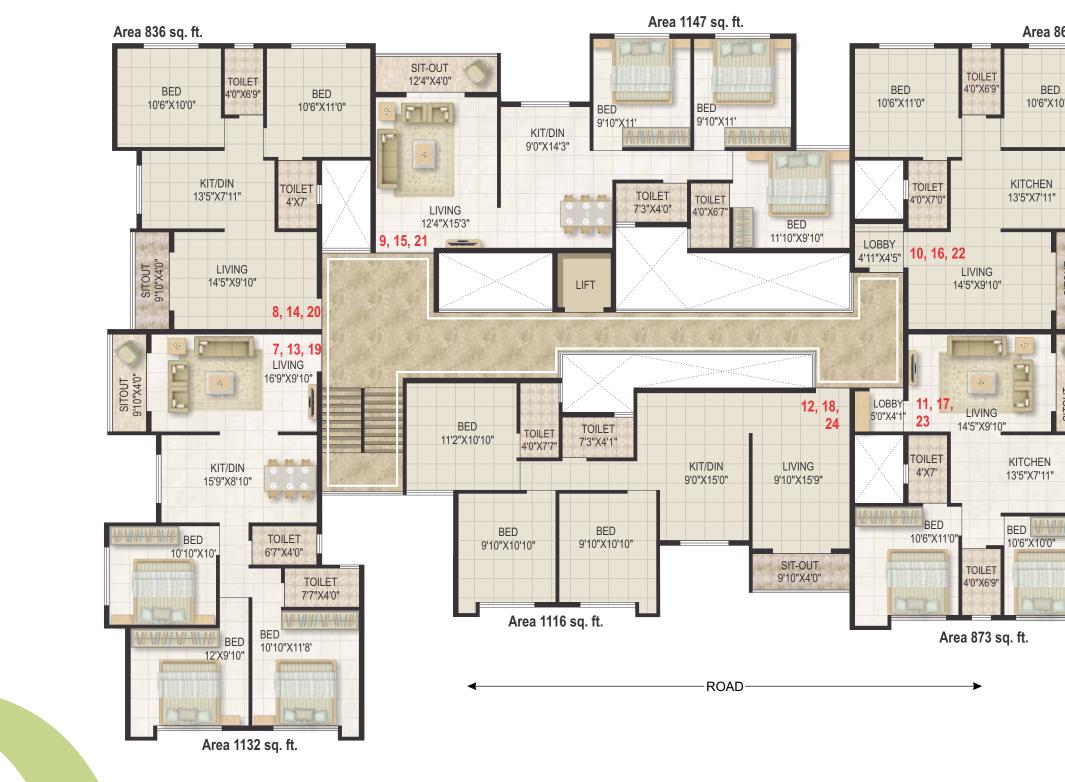

electrification. Adequate number of point of light, fan and plug points. TV, Telephone & AC Point in master bedroom. Modular switches. Washing machine point in dry balcony.

### **Exclusive Amenities :**

Kone / Power Link or equivalent make Lift with battery back-up. Reserved car parking for each flat.



Your peaceful nest nested on green path.





Be it finding your own space or living life at your own pace, the Shree Tirumala Aakar offers you an environment where you escape from the mundane to a world of spacious living, with beautiful views and a stunning environment.

Come, discover space as it unfolds new dimensions that you have never experienced before.

Your dreams comes true with...





PARKING FLOOR PLAN

Subject to availability of space for parking



# First Floor Plan





# Typical Floor Plan (2nd, 3rd & 4th)





# Terrace Floor Plan



Note : The information contained in this brochure such as the plans, specification, images and other details herein are indicative only. The Developer reserves the rights to change any or all of these.





Shree Tirumala **RIVIERA** 2 & 3 BHK Riverfacing Flats **Gangapur Road** 



PARAS 2 & 3 BHK Luxurious Flats **Gangapur Road** 

SHAILRAJ

2 BHK LUXURIOUS FLATS Gangapur Road

Ongoing Projects







# **Ongoing Projects**







# TOWNSHIP III 2 & 3 BHK Lavish Flats











## Shree Tirumala COMPLEX

2 BHK Luxurious Flats Indira Nagar





Shree Tirumala



2 BHK Luxurious Flats **Indira Nagar** 



INNOVATING... CREATING...TRANSFORMING

### Corporate Office :

Shree Tirumala Ashirwad Apt., Pethe Nagar Road (Indira