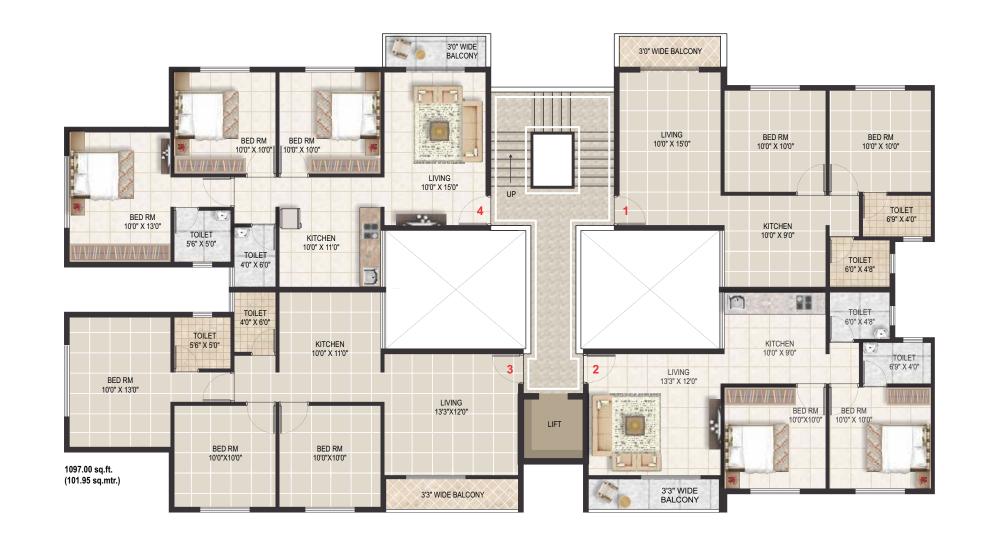

hree track aluminium powder coated sliding windows with Mosquito Net,

Safety Grills & Granite Frames.

**Kitchen**: Granite kitchen platform 10' with stainless steel sink. Ceramic tile dado above

Kitchen platform.

Bath / Toilets : Concealed plumbing with hot / cold mixer system. Branded toilet fittings,

Designer glazed tile upto 7' and anti-skid tiled floor. Provision for geyser.

**Flooring**: Vitrified 2x2 tiles. Terrace floor to be in rustique ceramic tiles.

**Electrification**: Concealed electrification. Adequate number of point of Light, Fan and Plug

points. AC Point in master bedroom. Leon/Anchor Roma or equivalent modular

switches.

**Parking**: Paved with chequered tiles.

**Specification**: • Lift with battery backup • Reserved Car Parking

#### GROUND / PARKING FLOOR







A - Wing FIRST FLOOR PLAN

# **KEY PLAN**





# A - Wing TYPICAL FLOOR PLAN 2nd, 3rd & 4th Floor

# **KEY PLAN**







B- Wing FIRST FLOOR PLAN





**B- Wing** TYPICAL FLOOR PLAN 2nd, 3rd & 4th Floor

# **KEY PLAN**







# TERRACE FLOOR PLAN







Note: The information contained in this brochure such as the plans, specification, images and other details herein are indicative only. The Developer reserves the rights to change any or all of these.



INNOVATING... CREATING...TRANSFORMING

#### Corporate Office:

Shree Tirumala Ashirwad Apt., Pethe Nagar Road (Indira Nagar), Opp. Bal Bharti, Nashik - 422 009. Ph.: 0253 - 2328719.

#### City Office :

Padmalaxmi Apt., Near Vishwas Bank, Savarkar Nagar, Gangapur Road, Nashik - 422 013. Ph.: 0253 - 2970142.

visit us: www.roongtagroup.co.