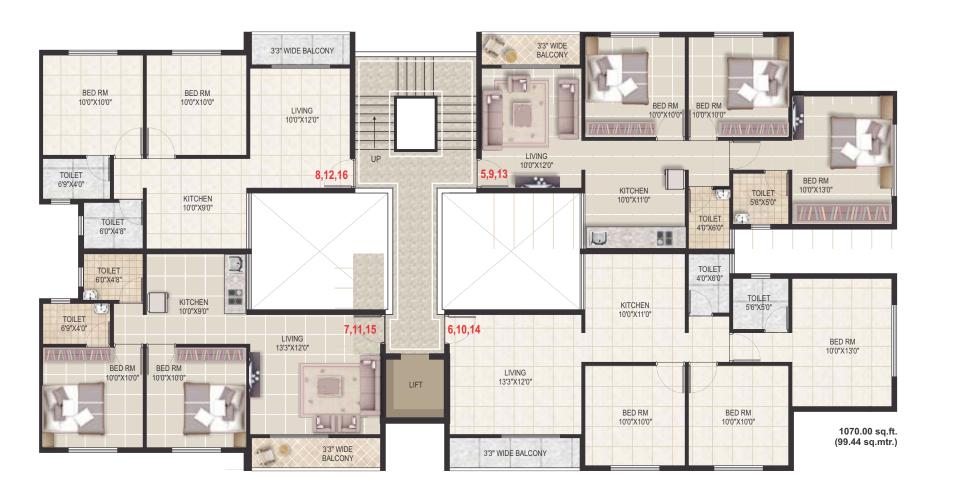

stainless steel sink. Ceramic tile dado above

Kitchen platform.

Bath / Toilets : Concealed plumbing with hot / cold mixer system. Branded toilet fittings,

Designer glazed tile upto 7' and anti-skid tiled floor. Provision for geyser.

**Flooring**: Vitrified 2x2 tiles. Terrace floor to be in rustique ceramic tiles.

**Electrification**: Concealed electrification. Adequate number of point of Light, Fan and Plug

points. AC Point in master bedroom. Leon/Anchor Roma or equivalent modular

switches.

**Parking**: Paved with chequered tiles.

**Specification**: • Lift with battery backup • Reserved Car Parking

#### GROUND / PARKING FLOOR







A - Wing FIRST FLOOR PLAN

# **KEY PLAN**





# A - Wing TYPICAL FLOOR PLAN 2nd, 3rd & 4th Floor

# **KEY PLAN**







B- Wing FIRST FLOOR PLAN





**B- Wing** TYPICAL FLOOR PLAN 2nd, 3rd & 4th Floor

# **KEY PLAN**







# TERRACE FLOOR PLAN







Note: The information contained in this brochure such as the plans, specification, images and other details herein are indicative only. The Developer reserves the rights to change any or all of these.



INNOVATING... CREATING...TRANSFORMING

#### Corporate Office:

Shree Tirumala Ashirwad Apt., Pethe Nagar Road (Indira Nagar), Opp. Bal Bharti, Nashik - 422 009. Ph.: 0253 - 2328719.

#### City Office :

Padmalaxmi Apt., Near Vishwas Bank, Savarkar Nagar, Gangapur Road, Nashik - 422 013. Ph.: 0253 - 2970142.

visit us: www.roongtagroup.co.in

• email:roongtagroup@yahoo.co.in

• Nikhil Roongta : 98227 15651 • Akhil Roongta: 98225 71651

#### Mobile Apps.:





CREDAI NASHIK

Architect :Sa