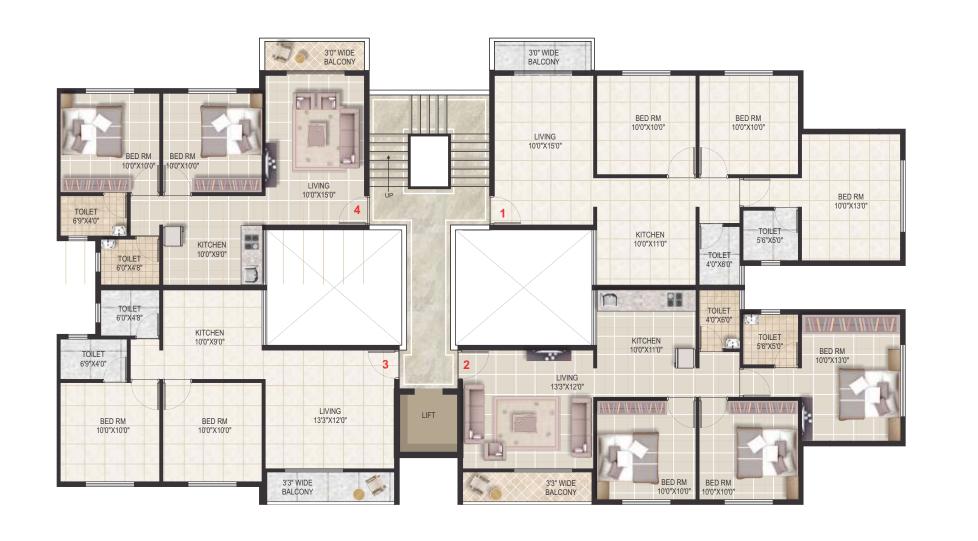

ite kitchen platform 10' with stainless steel sink. Ceramic tile dado above

Kitchen platform.

Bath / Toilets : Concealed plumbing with hot / cold mixer system. Branded toilet fittings,

Designer glazed tile upto 7' and anti-skid tiled floor. Provision for geyser.

**Flooring**: Vitrified 2x2 tiles. Terrace floor to be in rustique ceramic tiles.

**Electrification**: Concealed electrification. Adequate number of point of Light, Fan and Plug

points. AC Point in master bedroom. Leon/Anchor Roma or equivalent modular

switches.

**Parking**: Paved with chequered tiles.

**Specification**: • Lift with battery backup • Reserved Car Parking

#### GROUND / PARKING FLOOR







A - Wing FIRST FLOOR PLAN

# **KEY PLAN**





# A - Wing TYPICAL FLOOR PLAN 2nd, 3rd & 4th Floor

# **KEY PLAN**







B- Wing FIRST FLOOR PLAN





**B- Wing** TYPICAL FLOOR PLAN 2nd, 3rd & 4th Floor

# **KEY PLAN**







# TERRACE FLOOR PLAN







Note: The information contained in this brochure such as the plans, specification, images and other details herein are indicative only. The Developer reserves the rights to change any or all of these.



INNOVATING... CREATING...TRANSFORMING

#### Corporate Office:

Shree Tirumala Ashirwad Apt., Pethe Nagar Road (Indira Nagar), Opp. Bal Bharti, Nashik - 422 009. Ph.: 0253 - 2328719.

#### City Office :

Padmalaxmi Apt., Near Vishwas Bank, Savarkar Nagar, Gangapur Road, Nashik - 422 013. Ph.: 0253 - 2970142.

visit us: www.roongtagroup.co.in

• email:roongtagroup@yahoo.co.in

• Nikhil Roongta : 98227 15651 • Akhil Roongta: 98225 71651

#### Mobile Apps.: