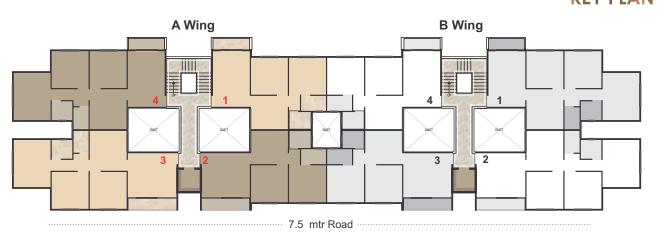

ndows with Mosquito Net,

Safety Grills & Granite Frames.

**Kitchen**: Granite kitchen platform 10' with stainless steel sink. Ceramic tile dado above

Kitchen platform.

Bath / Toilets : Concealed plumbing with hot / cold mixer system. Branded toilet fittings,

Designer glazed tile upto 7' and anti-skid tiled floor. Provision for geyser.

**Flooring**: Vitrified 2x2 tiles. Terrace floor to be in rustique ceramic tiles.

**Electrification**: Concealed electrification. Adequate number of point of Light, Fan and Plug

points. AC Point in master bedroom. Leon/Anchor Roma or equivalent modular

switches.

**Parking**: Paved with chequered tiles.

**Specification**: • Lift with battery backup • Reserved Car Parking

#### GROUND / PARKING FLOOR







A - Wing FIRST FLOOR PLAN

# **KEY PLAN**





# A - Wing TYPICAL FLOOR PLAN 2nd, 3rd & 4th Floor

# **KEY PLAN**







B- Wing FIRST FLOOR PLAN





**B- Wing** TYPICAL FLOOR PLAN 2nd, 3rd & 4th Floor

# **KEY PLAN**







# TERRACE FLOOR PLAN







Note: The information contained in this brochure such as the plans, specification, images and other details herein are indicative only. The Developer reserves the rights to change any or all of these.



INNOVATING... CREATING...TRANSFORMING

#### Corporate Office:

Shree Tirumala Ashirwad Apt., Pethe Nagar Road (Indira Nagar), Opp. Bal Bharti, Nashik - 422 009. Ph.: 0253 - 2328719.

#### City Office :

Padmalaxmi Apt., Near Vishwas Bank, Savarkar Nagar, Gangapur Road, Nashik - 422 013. Ph.: 0253 - 2970142.

visit us: www.roongtagroup.co.in

• email:roongtagroup@yahoo.co.in

• Nikhi