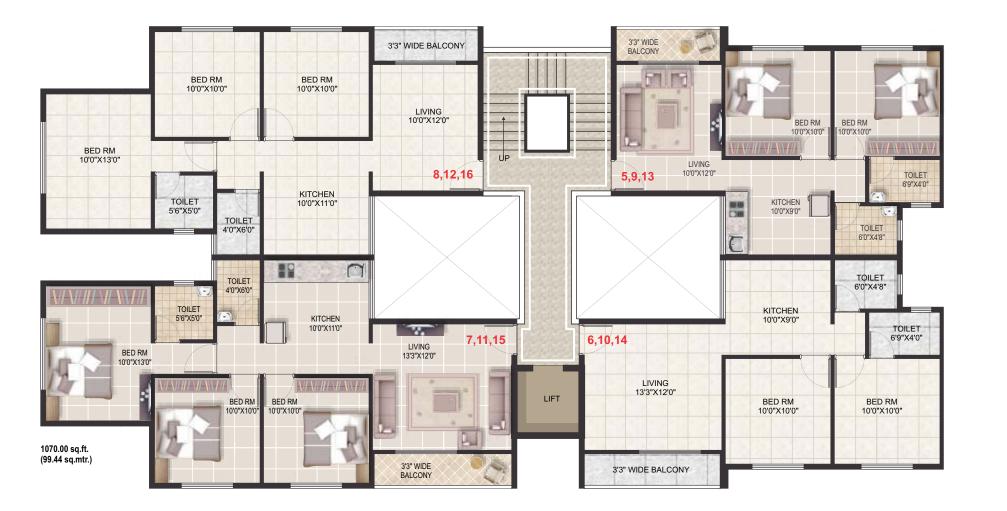

ows with Mosquito Net,

Safety Grills & Granite Frames.

**Kitchen**: Granite kitchen platform 10' with stainless steel sink. Ceramic tile dado above

Kitchen platform.

Bath / Toilets : Concealed plumbing with hot / cold mixer system. Branded toilet fittings,

Designer glazed tile upto 7' and anti-skid tiled floor. Provision for geyser.

**Flooring**: Vitrified 2x2 tiles. Terrace floor to be in rustique ceramic tiles.

**Electrification**: Concealed electrification. Adequate number of point of Light, Fan and Plug

points. AC Point in master bedroom. Leon/Anchor Roma or equivalent modular

switches.

**Parking**: Paved with chequered tiles.

**Specification**: • Lift with battery backup • Reserved Car Parking

#### GROUND / PARKING FLOOR







A - Wing FIRST FLOOR PLAN

# **KEY PLAN**





# A - Wing TYPICAL FLOOR PLAN 2nd, 3rd & 4th Floor

# **KEY PLAN**







B- Wing FIRST FLOOR PLAN





**B- Wing** TYPICAL FLOOR PLAN 2nd, 3rd & 4th Floor

# **KEY PLAN**







# TERRACE FLOOR PLAN







Note: The information contained in this brochure such as the plans, specification, images and other details herein are indicative only. The Developer reserves the rights to change any or all of these.



INNOVATING... CREATING...TRANSFORMING

#### Corporate Office:

Shree Tirumala Ashirwad Apt., Pethe Nagar Road (Indira Nagar), Opp. Bal Bharti, Nashik - 422 009. Ph.: 0253 - 2328719.

#### City Office :

Padmalaxmi Apt., Near Vishwas Bank, Savarkar Nagar, Gangapur Road, Nashik - 422 013. Ph.: 0253 - 2970142.

visit us: www.roongtagroup.co.in

• email:roongtagroup@yahoo.co.in

• Nikhil