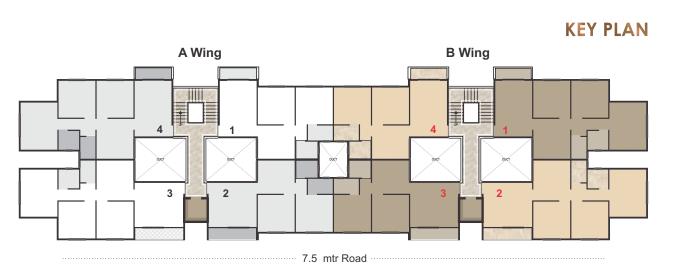

h stainless steel sink. Ceramic tile dado above

Kitchen platform.

Bath / Toilets : Concealed plumbing with hot / cold mixer system. Branded toilet fittings,

Designer glazed tile upto 7' and anti-skid tiled floor. Provision for geyser.

**Flooring**: Vitrified 2x2 tiles. Terrace floor to be in rustique ceramic tiles.

**Electrification**: Concealed electrification. Adequate number of point of Light, Fan and Plug

points. AC Point in master bedroom. Leon/Anchor Roma or equivalent modular

switches.

**Parking**: Paved with chequered tiles.

**Specification**: • Lift with battery backup • Reserved Car Parking

#### GROUND / PARKING FLOOR







A - Wing FIRST FLOOR PLAN

# **KEY PLAN**





# A - Wing TYPICAL FLOOR PLAN 2nd, 3rd & 4th Floor

# **KEY PLAN**







B- Wing FIRST FLOOR PLAN





**B- Wing** TYPICAL FLOOR PLAN 2nd, 3rd & 4th Floor

# **KEY PLAN**







# TERRACE FLOOR PLAN







Note: The information contained in this brochure such as the plans, specification, images and other details herein are indicative only. The Developer reserves the rights to change any or all of these.



INNOVATING... CREATING...TRANSFORMING

#### Corporate Office:

Shree Tirumala Ashirwad Apt., Pethe Nagar Road (Indira Nagar), Opp. Bal Bharti, Nashik - 422 009. Ph.: 0253 - 2328719.

#### City Office :

Padmalaxmi Apt., Near Vishwas Bank, Savarkar Nagar, Gangapur Road, Nashik - 422 013. Ph.: 0253 - 2970142.

visit us: www.roongtagroup.co.in

• email:roongtagroup@yahoo.co.in

• Nikhil Roongta : 98227 15651 • Akhil Roongta: 98225 71651

#### Mobile Apps.:





CREDAI NASHIK

Architect :