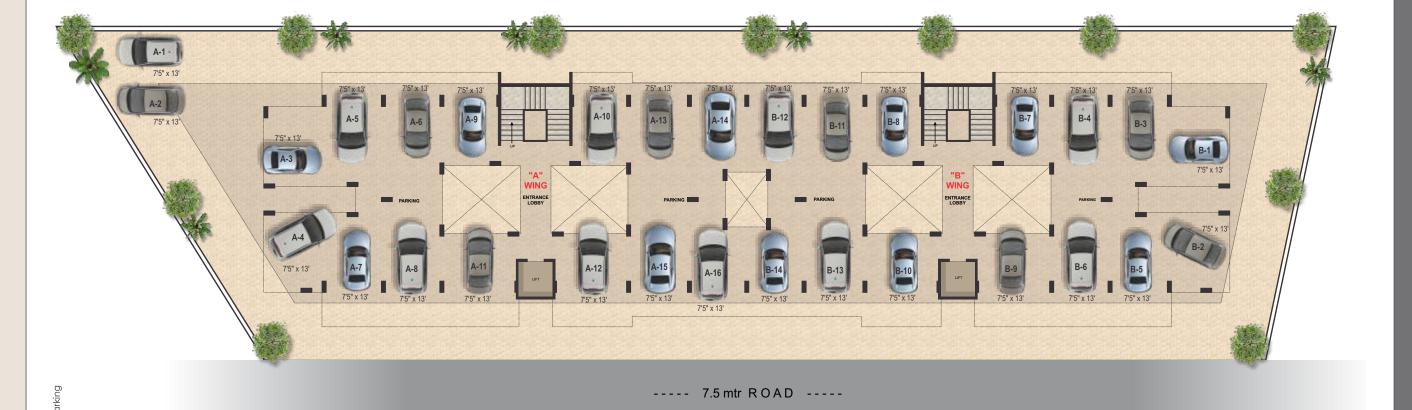

s: Three track aluminium powder coated sliding windows with Mosquito Net,

Safety Grills & Granite Frames.

**Kitchen**: Granite kitchen platform 10' with stainless steel sink. Ceramic tile dado above

Kitchen platform.

Bath / Toilets : Concealed plumbing with hot / cold mixer system. Branded toilet fittings,

Designer glazed tile upto 7' and anti-skid tiled floor. Provision for geyser.

**Flooring**: Vitrified 2x2 tiles. Terrace floor to be in rustique ceramic tiles.

**Electrification**: Concealed electrification. Adequate number of point of Light, Fan and Plug

points. AC Point in master bedroom. Leon/Anchor Roma or equivalent modular

switches.

**Parking**: Paved with chequered tiles.

**Specification**: • Lift with battery backup • Reserved Car Parking

#### GROUND / PARKING FLOOR







A - Wing FIRST FLOOR PLAN

# **KEY PLAN**





# A - Wing TYPICAL FLOOR PLAN 2nd, 3rd & 4th Floor

# **KEY PLAN**







B- Wing FIRST FLOOR PLAN





**B- Wing** TYPICAL FLOOR PLAN 2nd, 3rd & 4th Floor

# **KEY PLAN**







# TERRACE FLOOR PLAN







Note: The information contained in this brochure such as the plans, specification, images and other details herein are indicative only. The Developer reserves the rights to change any or all of these.



INNOVATING... CREATING...TRANSFORMING

#### Corporate Office:

Shree Tirumala Ashirwad Apt., Pethe Nagar Road (Indira Nagar), Opp. Bal Bharti, Nashik - 422 009. Ph.: 0253 - 2328719.

#### City Office :

Padmalaxmi Apt., Near Vishwas Bank, Savarkar Nagar, Gangapur Road, Nashik - 422 013. Ph.: 0253 - 2970142.

visit us: www.roongtagroup