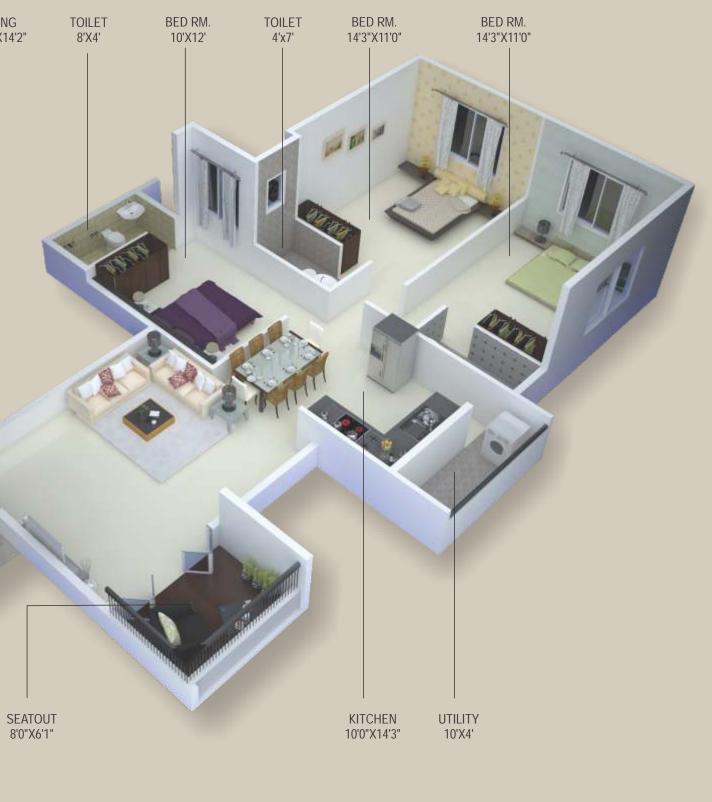

## **Ground Floor Plan**

9.00 M.WIDE ROAD

9.00 M.WIDE ROAD

2 BHK Flat Unit Plan

Exnometric View

3 BHK Flat - Type 1 Unit Plan

Exnometric View

LIVING 16'5"X14'2"