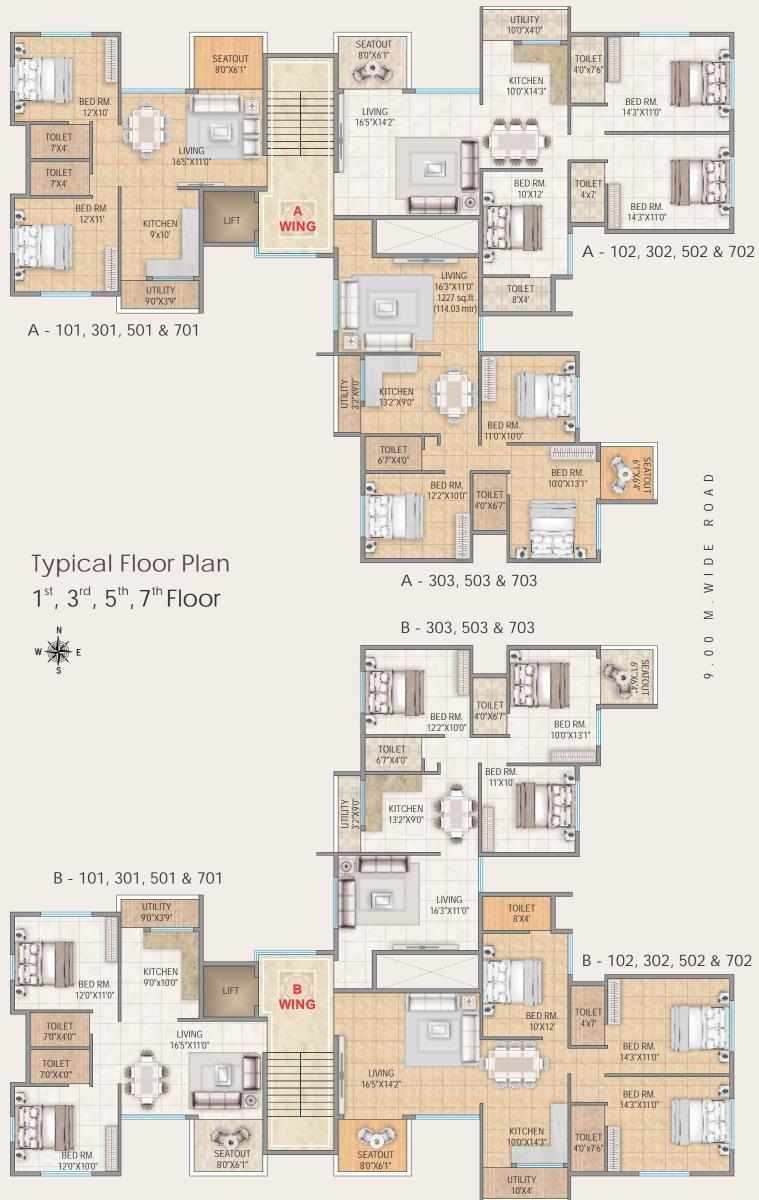

## **Ground Floor Plan**

9.00 M.WIDE ROAD

9.00 M.WIDE ROAD

2 BHK Flat Unit Plan

Exnometric View

3 BHK Flat - Type 1 Unit Plan

Exnometric View

LIVING 16'5"X14'2"