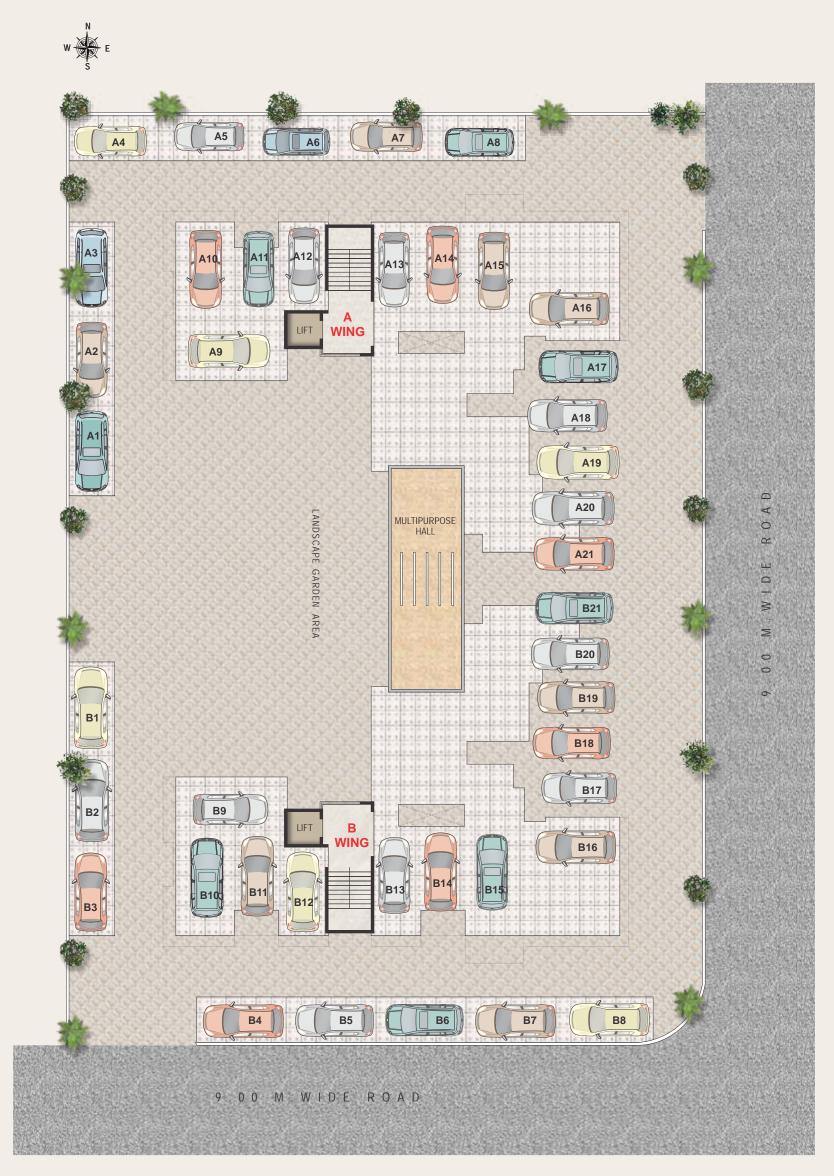

## **Ground Floor Plan**

9.00 M.WIDE ROAD

9.00 M.WIDE ROAD

2 BHK Flat Unit Plan

Exnometric View

3 BHK Flat - Type 1 Unit Plan

Exnometric View

LIVING 16'5"X14'2"