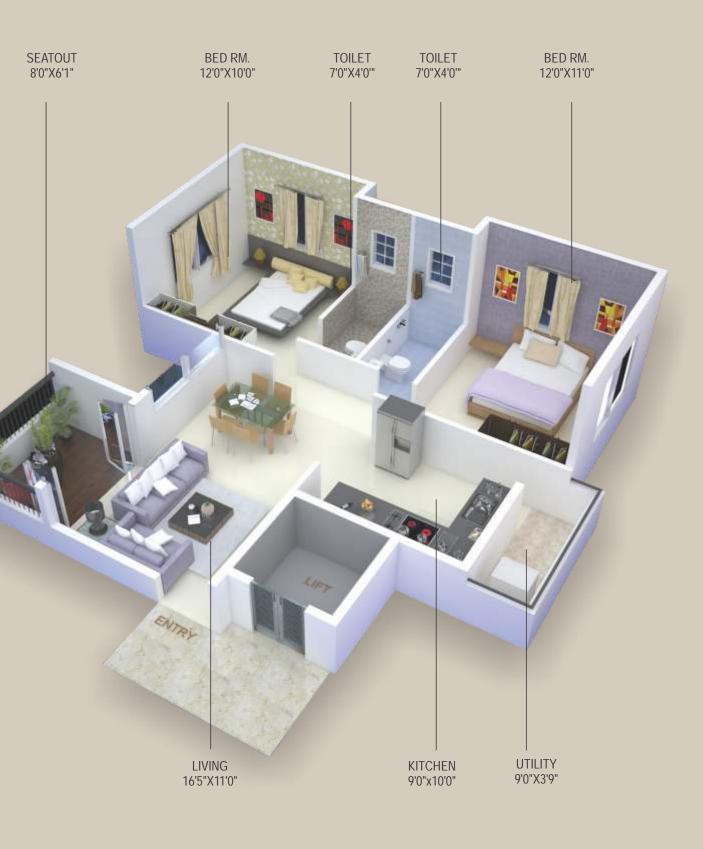

## **Ground Floor Plan**

9.00 M.WIDE ROAD

9.00 M.WIDE ROAD

2 BHK Flat Unit Plan

Exnometric View

3 BHK Flat - Type 1 Unit Plan

Exnometric View

LIVING 16'5"X14'2"