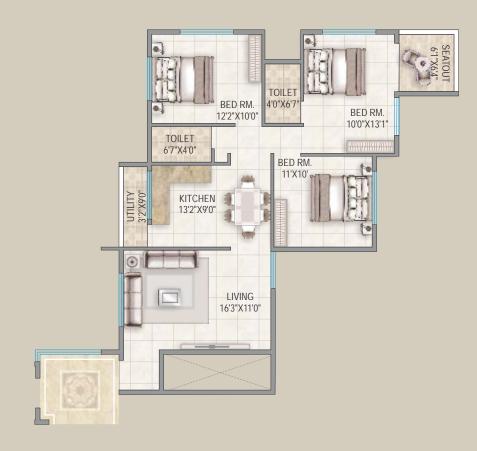

## **Ground Floor Plan**

9.00 M.WIDE ROAD

9.00 M.WIDE ROAD

2 BHK Flat Unit Plan

Exnometric View

3 BHK Flat - Type 1 Unit Plan

Exnometric View

LIVING 16'5"X14'2"