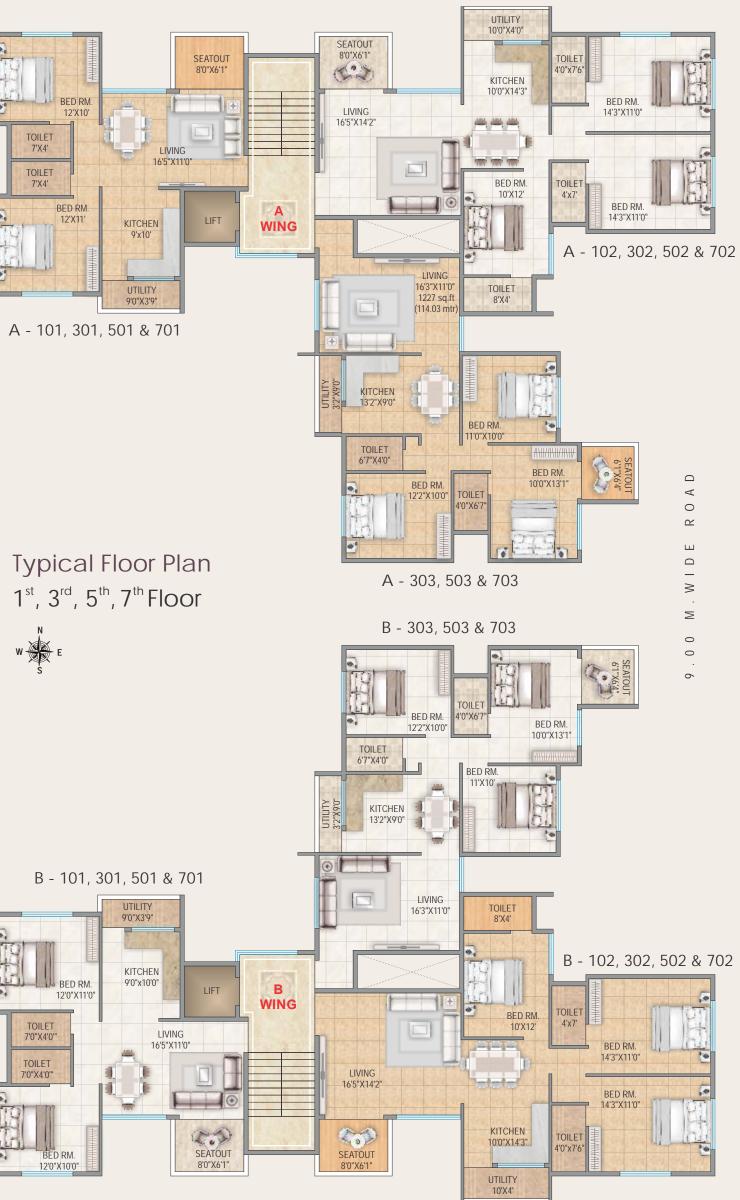

## **Ground Floor Plan**

9.00 M.WIDE ROAD

9.00 M.WIDE ROAD

2 BHK Flat Unit Plan

Exnometric View

3 BHK Flat - Type 1 Unit Plan

Exnometric View

LIVING 16'5"X14'2"