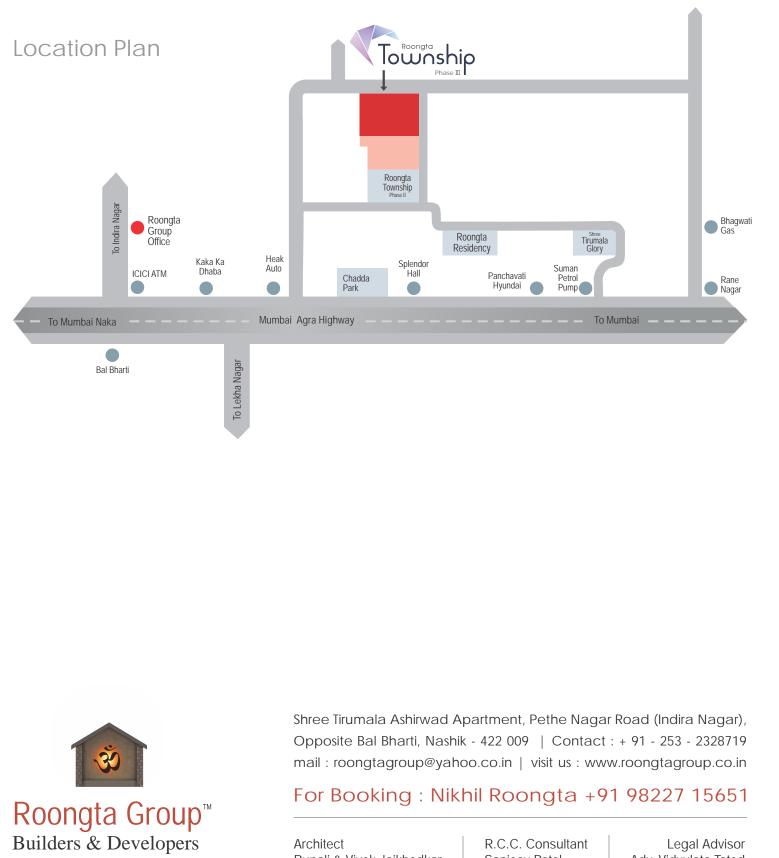

3 BHK Flat - Type 2 Unit Plan

Exnometric View

Behind Splendor Hall, Mumbai - Agra High way, Rajiv Nagar, Nashik

INNOVATING... CREATING...TRANSFORMING

Rupali & Vivek Jaikhedkar

R.C.C. Consultant Sanjeev Patel

Legal Advisor Adv. Vidyulata Tated