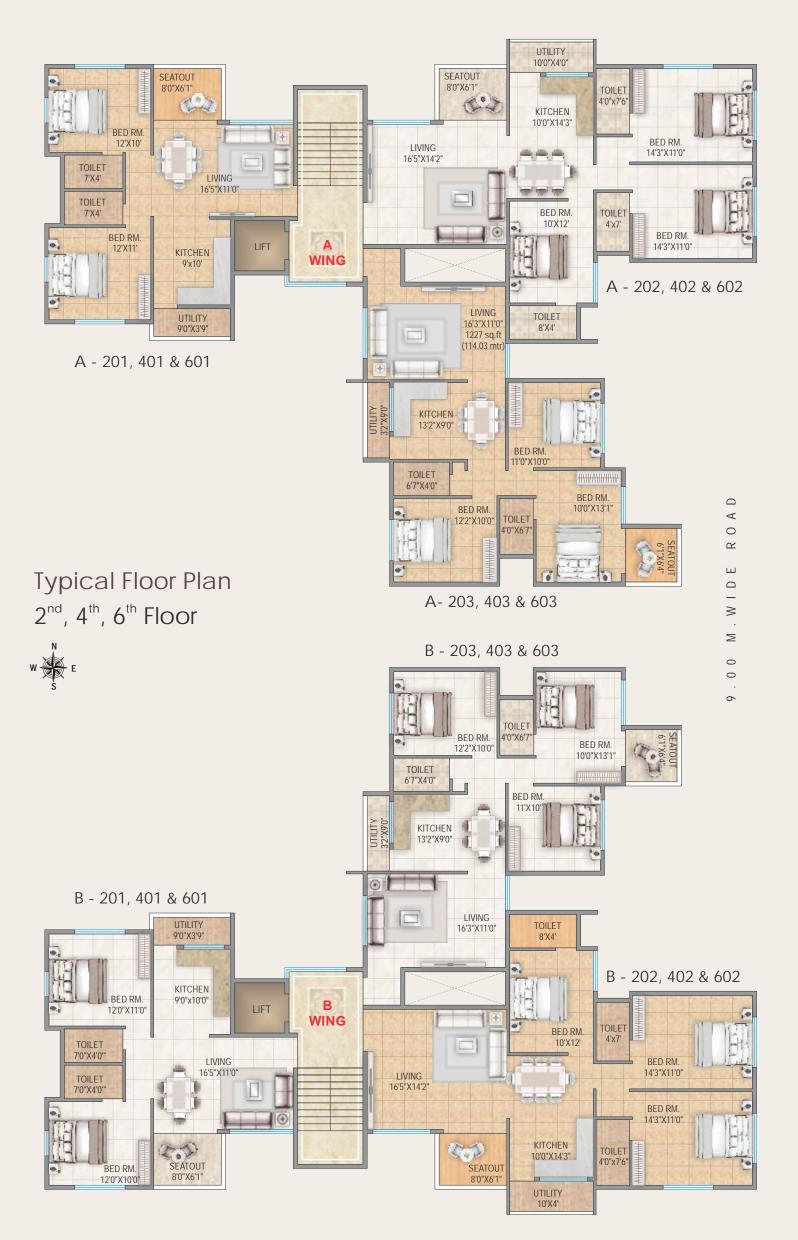

## **Ground Floor Plan**

9.00 M.WIDE ROAD

9.00 M.WIDE ROAD

2 BHK Flat Unit Plan

Exnometric View

3 BHK Flat - Type 1 Unit Plan

Exnometric View

LIVING 16'5"X14'2"