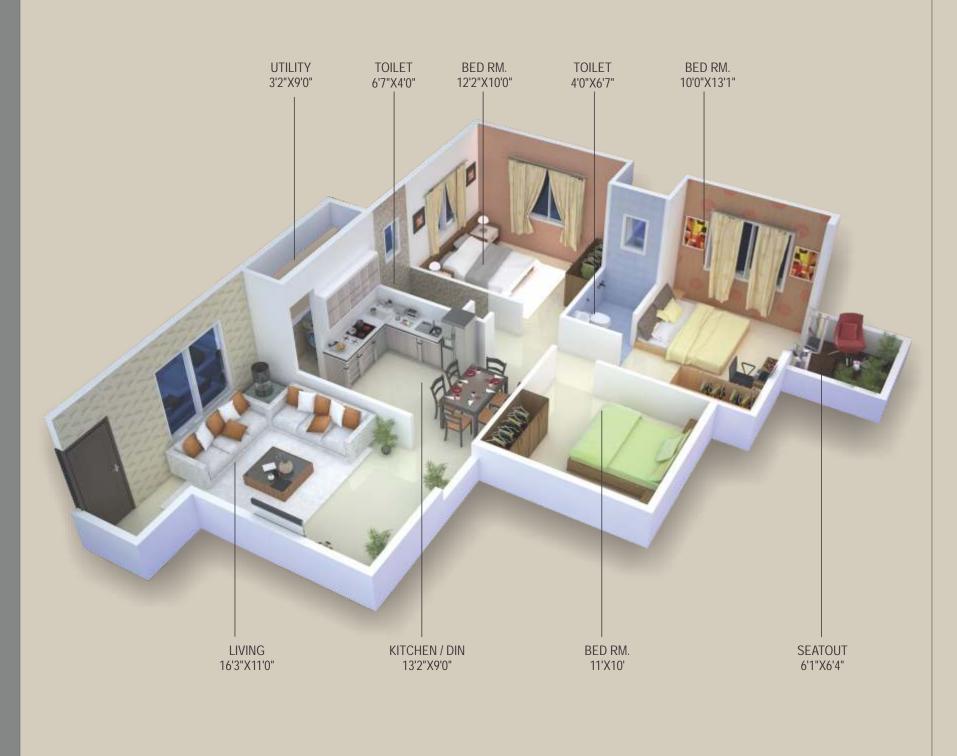

3 BHK Flat - Type 2 Unit Plan

Exnometric View

Behind Splendor Hall, Mumbai - Agra High way, Rajiv Nagar, Nashik

INNOVATING... CREATING...TRANSFORMING

Rupali & Vivek Jaikhedkar

R.C.C. Consultant Sanjeev Patel