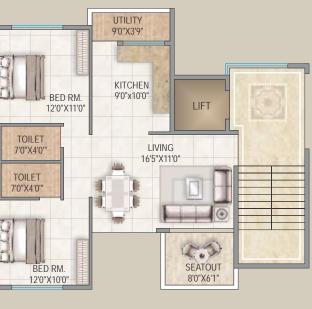

## **Ground Floor Plan**

9.00 M.WIDE ROAD

9.00 M.WIDE ROAD

2 BHK Flat Unit Plan

Exnometric View

3 BHK Flat - Type 1 Unit Plan

Exnometric View

LIVING 16'5"X14'2"